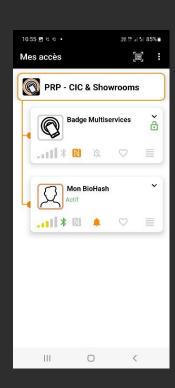

Premier Access Pack ID extends the employee, partner, or regular visitor journey by providing extended services such as parking access, elevators, shared printers, employee's lockers, cafeteria payments or company nursery accesses.

Thanks to Premier Access Pack ID multi-services support, enterprises can now easily and remotely manage all their access control services across their premises and around the globe with only one solution.

# MULTI-SERVICES ENTERPRISE MOBILE WALLETS (iOS & Android)

**Pack ID** by Orange Business Services