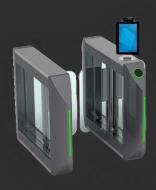

#### **Premier Access Pack ID secure & hands-free journey**

- 1. Pack ID mobile app. detects biometric kiosk proximity via Bluetooth Low Energy (BLE)
- 2. Biometric kiosk securely reads User ID & biometric hash from Pack ID mobile app.
- 3. User looks at kiosk 1-2 seconds to perform a 3D facial verification locally
- 4. Biometric kiosk sends back verification result to Pack ID mobile app. via BLE
- 5. Pack ID mobile app. unlocks badge ID presentation to door reader via BLE
- 6. Door reader sends an authorization request to the Access Control System
- 7. Access Control System grants access to the badge ID and opens the door/gate

#### Premium enterprise-grade security

NFC/RFID badges are not that secure and rely on the assumption that if a device or token is authenticated, then the User is somehow authenticated. This is a false statement as badges can be easily exchanged, stolen, lost, or even duplicated.

By adding 3D facial biometry as a strong second factor, Premier Access Pack ID offers premium security levels to enterprises with an accuracy level of 99.99% in nominal conditions. The solution is in practice 100% resilient to photo or video deep-fake presentation attacks and implements end-to-end ZERO Trust concept such as encrypted communication data, no biometric database, no authentication server.