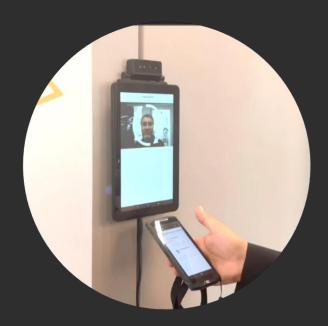

#### **Premier Access Pack ID secure & hands-free journey**

- 1. Pack ID mobile app. detects biometric kiosk proximity via Bluetooth Low Energy (BLE)
- 2. Biometric kiosk securely reads User ID & biometric hash from Pack ID mobile app.
- 3. User looks at kiosk 1-2 seconds to perform a 3D facial verification locally
- 4. Biometric kiosk sends back verification result to Pack ID mobile app. via BLE
- 5. Pack ID mobile app. unlocks badge ID presentation to door reader via BLE
- 6. Door reader sends an authorization request to the Access Control System
- 7. Access Control System grants access to the badge ID and opens the door/gate