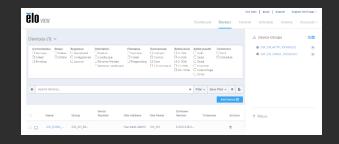

Both enrolment and authentication kiosks can be managed easily with EloView, the content and Mobile Device Management (MDM) tool provided by EloTouch.

As enterprise mobile wallets are regular mobile application available on AppStore and Play Store, IT administrator can easily manage Users and mobile devices with their legacy Mobile Device Management (MDM) solution.

# MOBILE DEVICE MANAGEMENT TOOLS

**EloView** by EloTouch Solutions