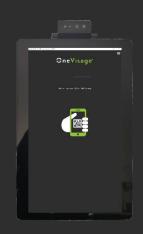

#### **Premier Access Pack ID secure & hands-free journey**

- 1. Pack ID mobile app. detects biometric kiosk proximity via Bluetooth Low Energy (BLE)
- 2. Biometric kiosk securely reads User ID & biometric hash from Pack ID mobile app.
- 3. User looks at kiosk 1-2 seconds to perform a 3D facial verification locally
- 4. Biometric kiosk sends back verification result to Pack ID mobile app. via BLE
- 5. Pack ID mobile app. unlocks badge ID presentation to door reader via BLE
- 6. Door reader sends an authorization request to the Access Control System
- 7. Access Control System grants access to the badge ID and opens the door/gate

#### Streamlined access control experience

Just present yourself at the gate, look a second at the biometric kiosk and get in. Premier Access Pack ID has been designed to work in tough environments regardless of the lighting conditions and ethnical groups, for both indoor and outdoor uses, from 5° to 45° Celsius or -20° to +50° Celsius (\*depending on the hardware and 3D camera selected).